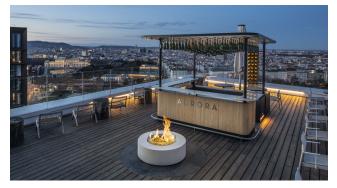

#### Aurora Rooftop Bar

Perched atop Vienna on the 16th floor, the Aurora Roof Top Bar is the perfect place to unwind. Cozy up by the open fire, vibe to the DJ's beats, and indulge in creative cocktails and tasty snacks while taking in the stunning city views.