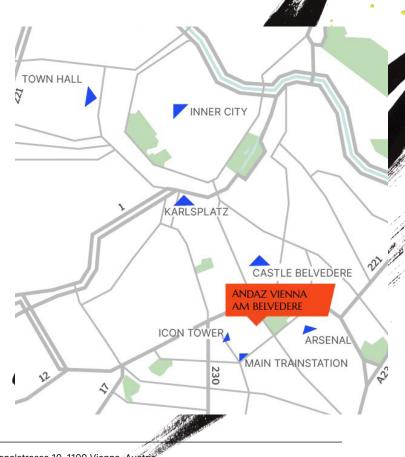

#### EASY TO REACH

- Vienna Main Station 550 meter
- Castle Belvedere 750 meter
- Inner City 2km
- Vienna Airport-Schwechat (VIE) 16km